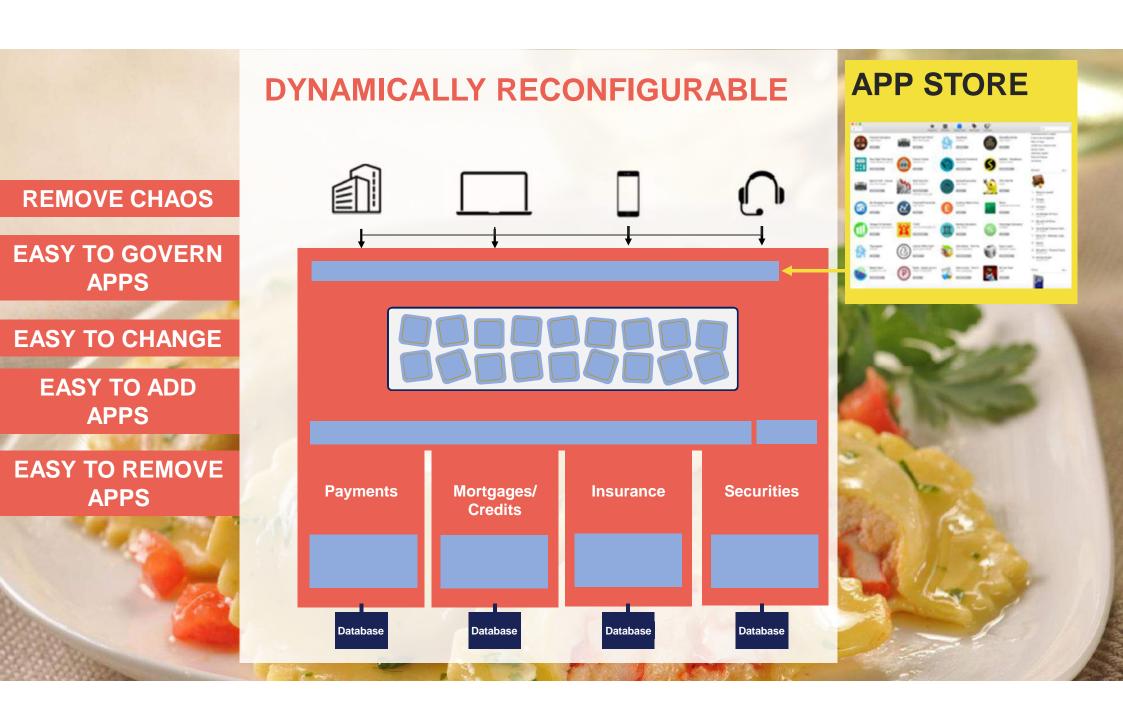

## **SERVE RAVIOLI!**

#### THIS OPEN PLATFORM WILL ALLOW BANKS TO

PARTICIPATE IN API-ECOSYSTEMS

SHIELD BACK END SYSTEMS

**BECOME CUSTOMER CENTRIC** 

**CREATE AND CHANGE RICH SERVICES FASTER** 

SCALE CHEAPER

**COLLABORATE WITH EACH OTHER AND WITH FINTECHS** 