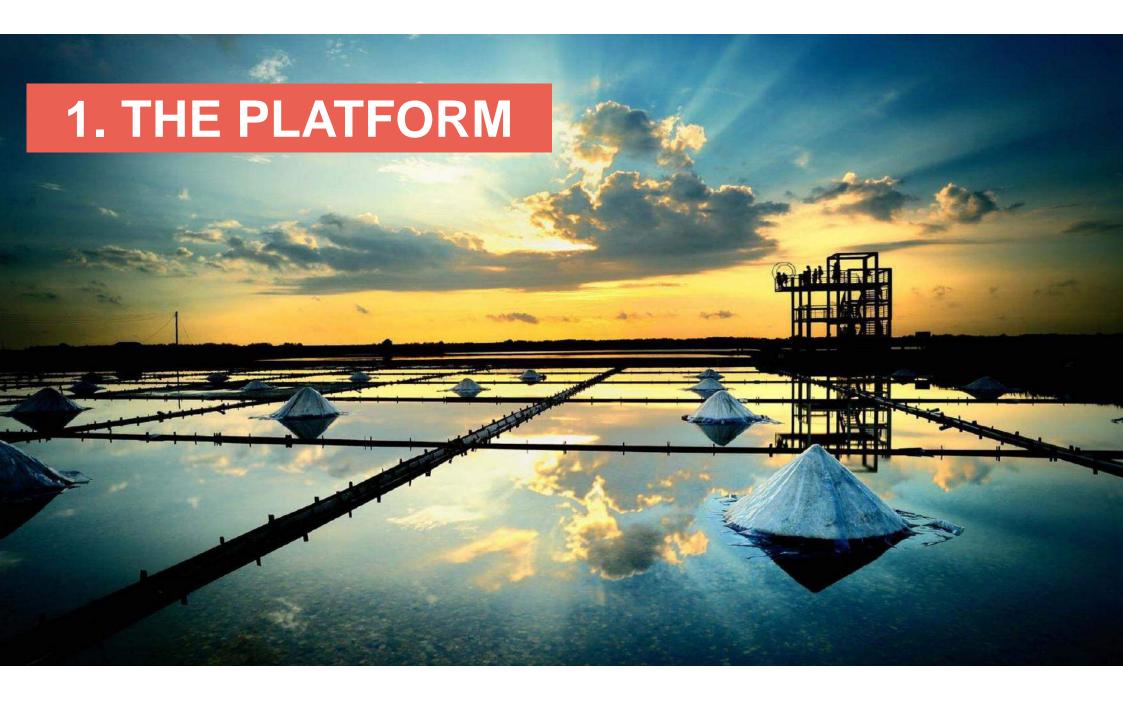

#### **BANKS TODAY HAVE NOT ENOUGH**

#### TO REBUILD THE INFRASTRUCTURE

#### AND CURRENT INFRASTUCTURE DOES NOT ALLOW FOR...

# BANK INFRASTRUCTURE TODAY STILL HAS CHALLENGES